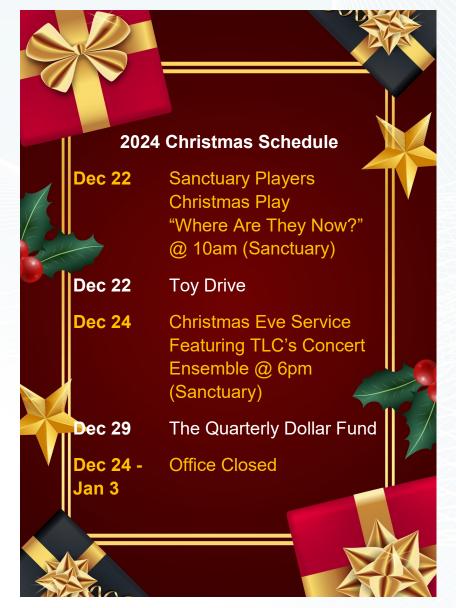

# THE QUARTERLY DOLLAR FUND...

for Daughters of the King will be collected Sunday, December 29th during offering time. This fund is used to support Project Sisterhood, World & US Missions, and investing in today's generation. Thank you for your faithful support.